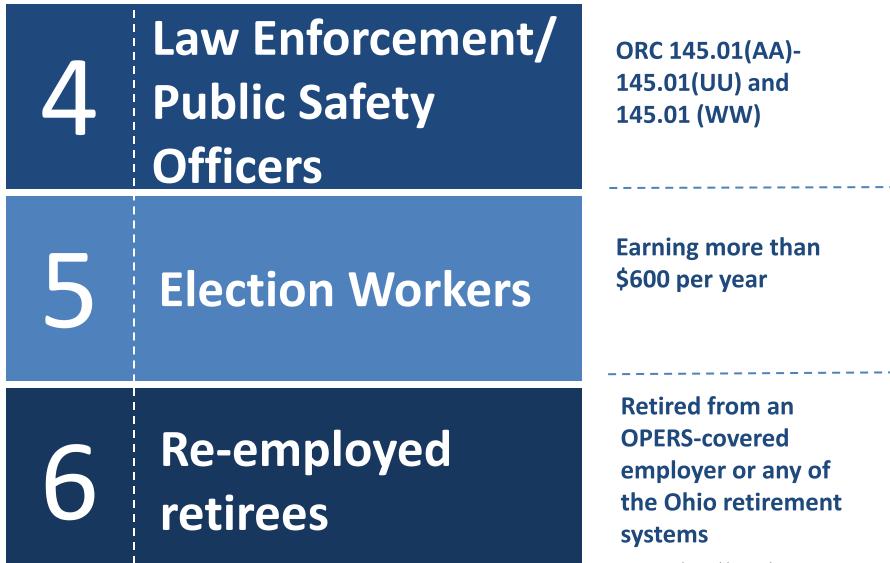

# **Exclusions from membership**

|  | College or University<br>employees electing<br>ARP | <ul> <li>Electing to participate<br/>in an ARP rather than<br/>contributing to OPERS</li> </ul>                |
|--|----------------------------------------------------|----------------------------------------------------------------------------------------------------------------|
|  | Election workers                                   | <ul> <li>Earning less than<br/>\$600 per year</li> <li>OAC 145-1-44</li> <li>ORC 145.012(A)(5)</li> </ul>      |
|  | EMT/Firefighter                                    | <ul> <li>Hired on or after<br/>Aug. 3, 1992</li> <li>EMT position requires<br/>firefighter training</li> </ul> |
|  |                                                    |                                                                                                                |

## **Exclusions from membership**