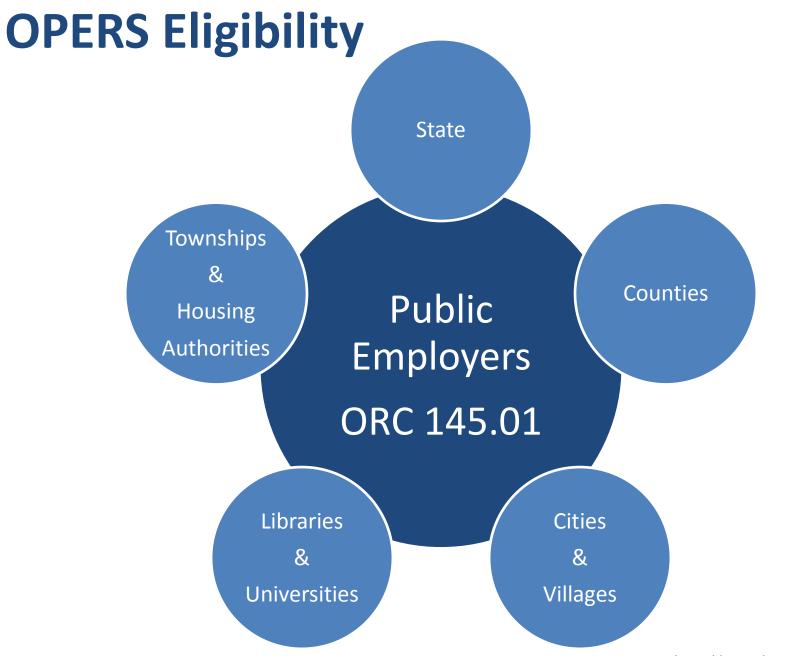

# **OPERS** Membership

Mandatory for all public employees

#### OPERS contributions required