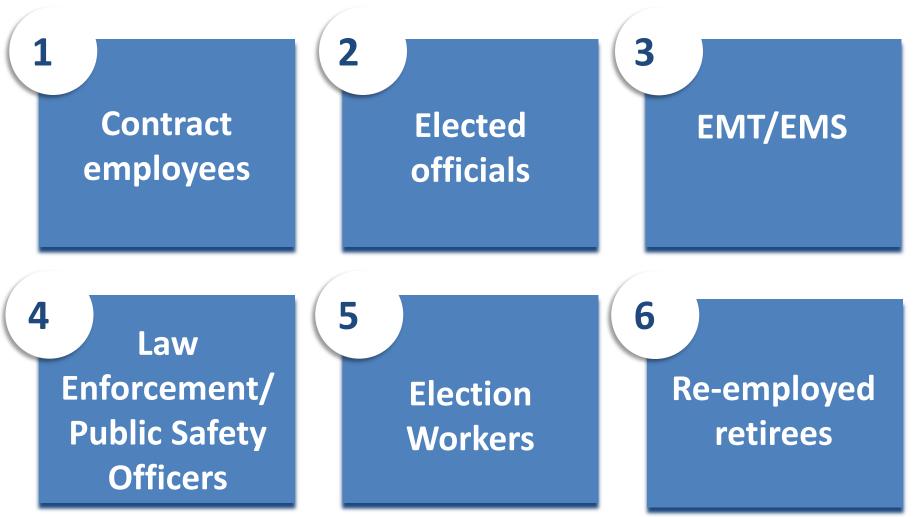

# A public employee is:

Any individual employed by a public employer

Carryover public employee

OAC 145-1-42(A)(1)

Elected by the public or appointed to fill an elective position

Strictly EMT and does not require firefighter training