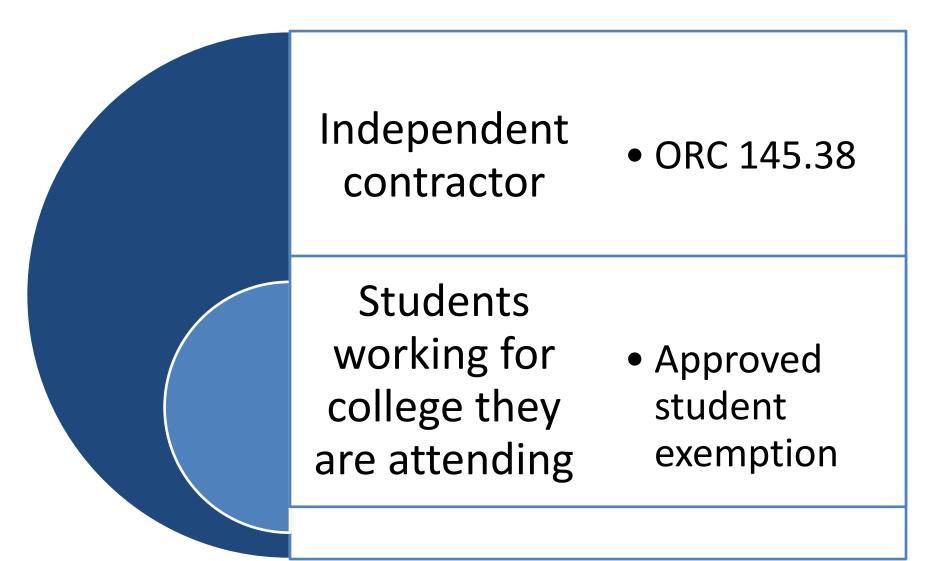

# **Exclusions from membership**

|  | College or University<br>employees electing<br>ARP | <ul> <li>Electing to participate<br/>in an ARP rather than<br/>contributing to OPERS</li> </ul>                |
|--|----------------------------------------------------|----------------------------------------------------------------------------------------------------------------|
|  | Election workers                                   | <ul> <li>Earning less than<br/>\$600 per year</li> <li>OAC 145-1-44</li> <li>ORC 145.012(A)(5)</li> </ul>      |
|  | EMT/Firefighter                                    | <ul> <li>Hired on or after<br/>Aug. 3, 1992</li> <li>EMT position requires<br/>firefighter training</li> </ul> |
|  |                                                    |                                                                                                                |

## **Exclusions from membership**