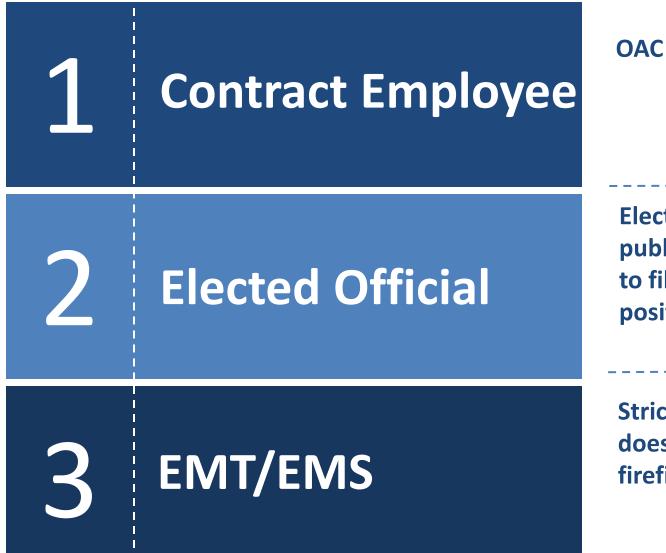

# A public employee is:

Any individual employed by a public employer

Carryover public employee

OAC 145-1-42(A)(1)

Elected by the public or appointed to fill an elective position

Strictly EMT and does not require firefighter training