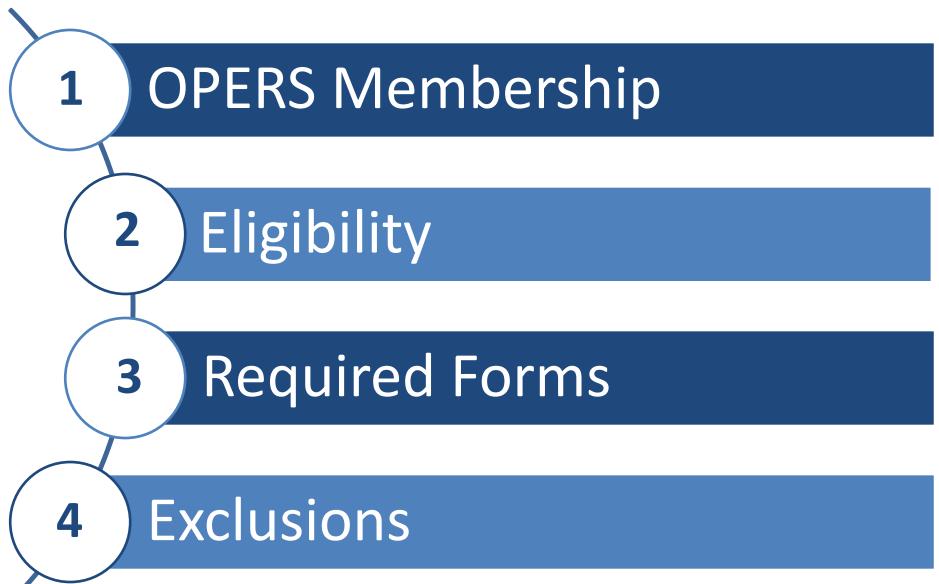

# Membership Overview for Employers

Presented by: OPERS Employer Services



### AGENDA



# **OPERS** Membership

Mandatory for all public employees

#### OPERS contributions required

# A public employee is:

Any individual employed by a public employer

Carryover public employee







OAC 145-1-42(A)(1)

Elected by the public or appointed to fill an elective position

Strictly EMT and does not require firefighter training



# **Required eligibility forms:**

| Establish OPERS membership:                              | <b>Re-employed retirees:</b>                                                                            |
|----------------------------------------------------------|---------------------------------------------------------------------------------------------------------|
| Form A (Personal History Record)                         | SR-6 (Notice of Re-employm